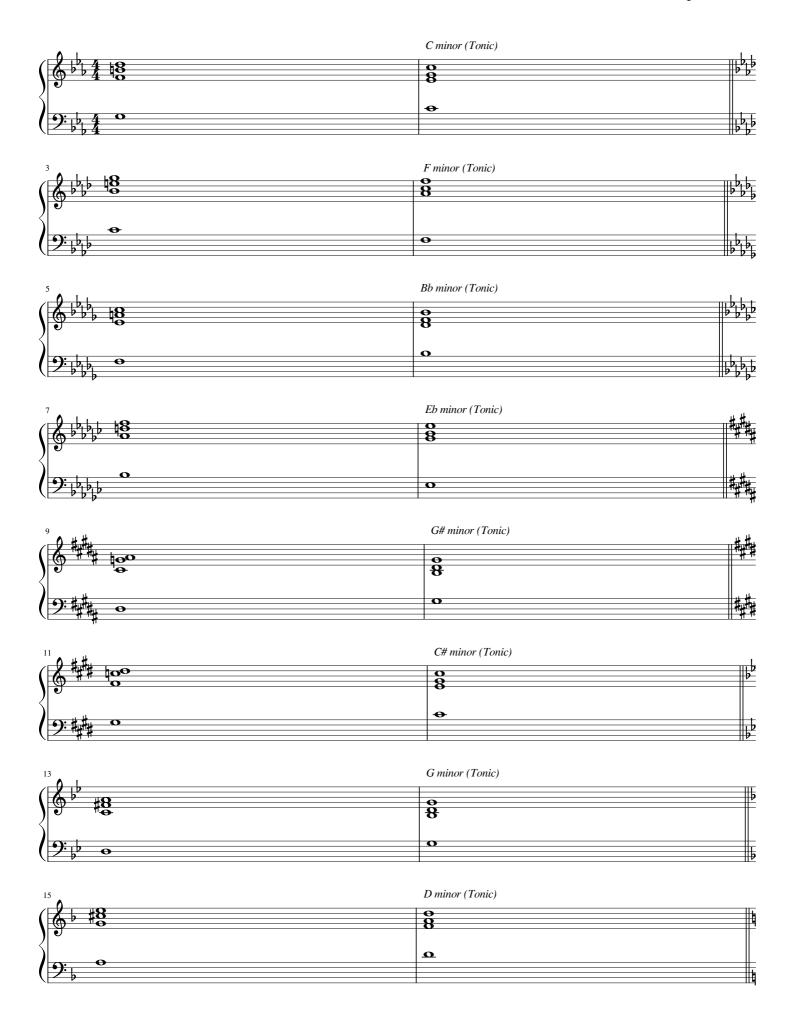

## Dominant Tonic relations in different Minor keys

| 19  | E minor (Tonic) | ıL       |
|-----|-----------------|----------|
|     |                 | <b>₩</b> |
| #8  | 8               | - "      |
| 9:# | O               | #        |

| 21                                                          | B minor (Tonic) | ш #                                             |
|-------------------------------------------------------------|-----------------|-------------------------------------------------|
|                                                             |                 | 1 1 1 1 1 1 1 1 1 1 1 1 1 1 1 1 1 1 1 1         |
| ( <del>  &amp;    #8</del>                                  | 0               |                                                 |
| \\\\\\\\\\\\\\\\\\\\\\\\\\\\\\\\\\\\\\                      | 8               |                                                 |
| )  •                                                        | O .             |                                                 |
|                                                             |                 |                                                 |
|                                                             |                 |                                                 |
| 1 - 4                                                       | 0               |                                                 |
| / <del>  • ): ‡u • • • • • • • • • • • • • • • • • • </del> |                 | <del>                                    </del> |
|                                                             |                 |                                                 |
|                                                             |                 |                                                 |

| <sup>23</sup> • # # | F# minor (Tonic) |  |
|---------------------|------------------|--|
|                     | 0                |  |
|                     | 8                |  |
| )                   |                  |  |
|                     | · ·              |  |