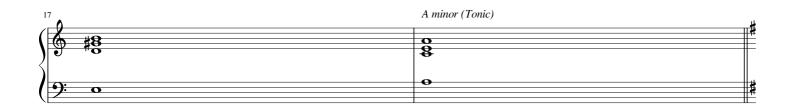

## Dominant Tonic relations in different Minor keys

| 19  | E minor (Tonic) | ıL       |
|-----|-----------------|----------|
|     |                 | <b>₩</b> |
| #8  | 8               | - "      |
| 9:# | O               | #        |